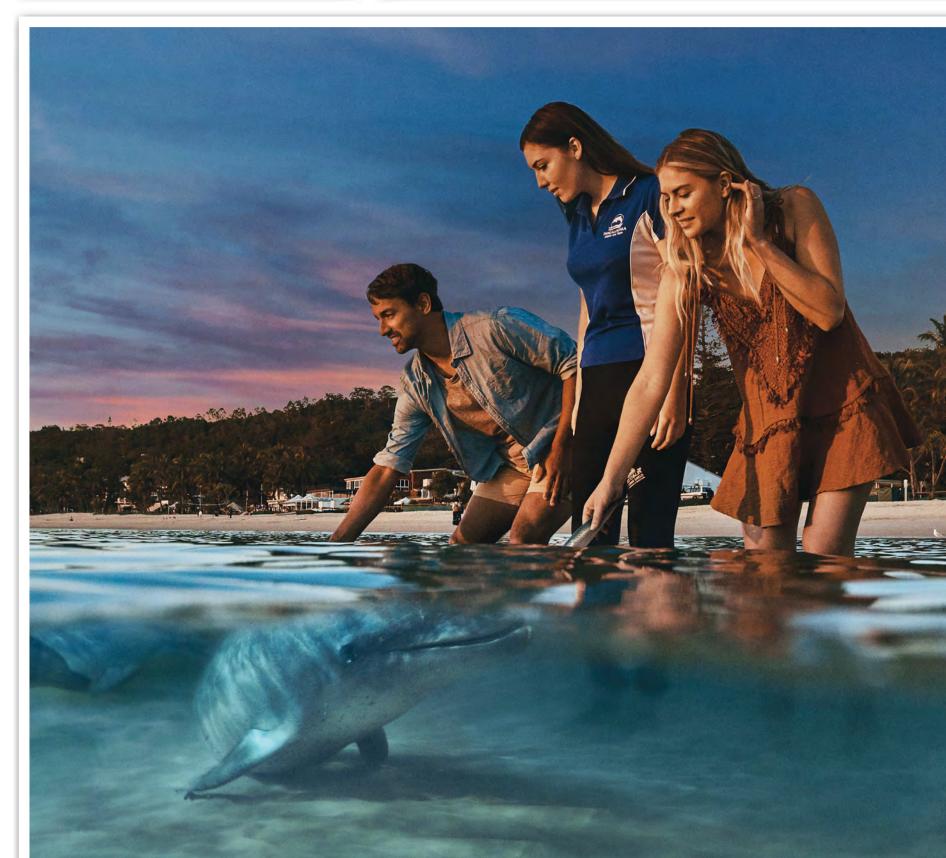

WILD DOLPHIN FEEDING

Dolphins will arrive around sunset,

### please make your way to the path in front of the Eco Centre, near the jetty to listen to the Eco Ranger briefing prior to

dolphins.

STARTS AT:

**CLICK HERE** to purchase your Wild Dolphin Feeding photos WANT TO FIND OUT MORE ABOUT DOLPHINS? Visit the Eco Centre to watch a video presentation commencing at 3:15pm: Discover the World of Dolphins

**RETURN BOAT TO BRISBANE** 

immediately after the completion

of dolphin feeding. You do not need

The last return boat of the day will depart

being shown onto the beach to feed the

> Subject to availability, please refer to your What's On Guide for days of operation.