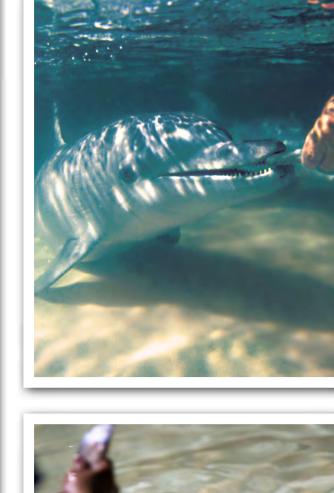

WILD DOLPHIN FEEDING

Dolphins will arrive around sunset,

### please make your way to the path in front of the Eco Centre, near the jetty to listen to the Eco Ranger briefing prior to

dolphins.

STARTS AT:

**CLICK HERE** to purchase your Wild Dolphin Feeding photos WANT TO FIND OUT MORE ABOUT DOLPHINS? Visit the Eco Centre to watch a video presentation commencing at 3:15pm: Discover the World of Dolphins

**RETURN BOAT TO BRISBANE** 

immediately after the completion

of dolphin feeding. You do not need

The last return boat of the day will depart

being shown onto the beach to feed the

> Subject to availability, please refer to your What's On Guide for days of operation.