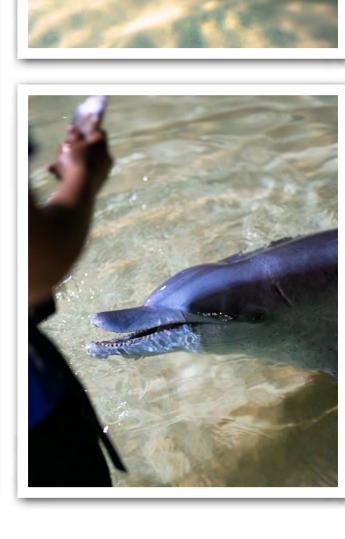

WILD DOLPHIN FEEDING

Dolphins will arrive around sunset,

### please make your way to the path in front of the Eco Centre, near the jetty to listen to the Eco Ranger briefing prior to

dolphins.

STARTS AT:

**CLICK HERE** to purchase your Wild Dolphin Feeding photos WANT TO FIND OUT MORE ABOUT DOLPHINS? Visit the Eco Centre to watch a video presentation commencing at 3:15pm: Discover the World of Dolphins

**RETURN BOAT TO BRISBANE** 

immediately after the completion

of dolphin feeding. You do not need

The last return boat of the day will depart

being shown onto the beach to feed the

> Subject to availability, please refer to your What's On Guide for days of operation.