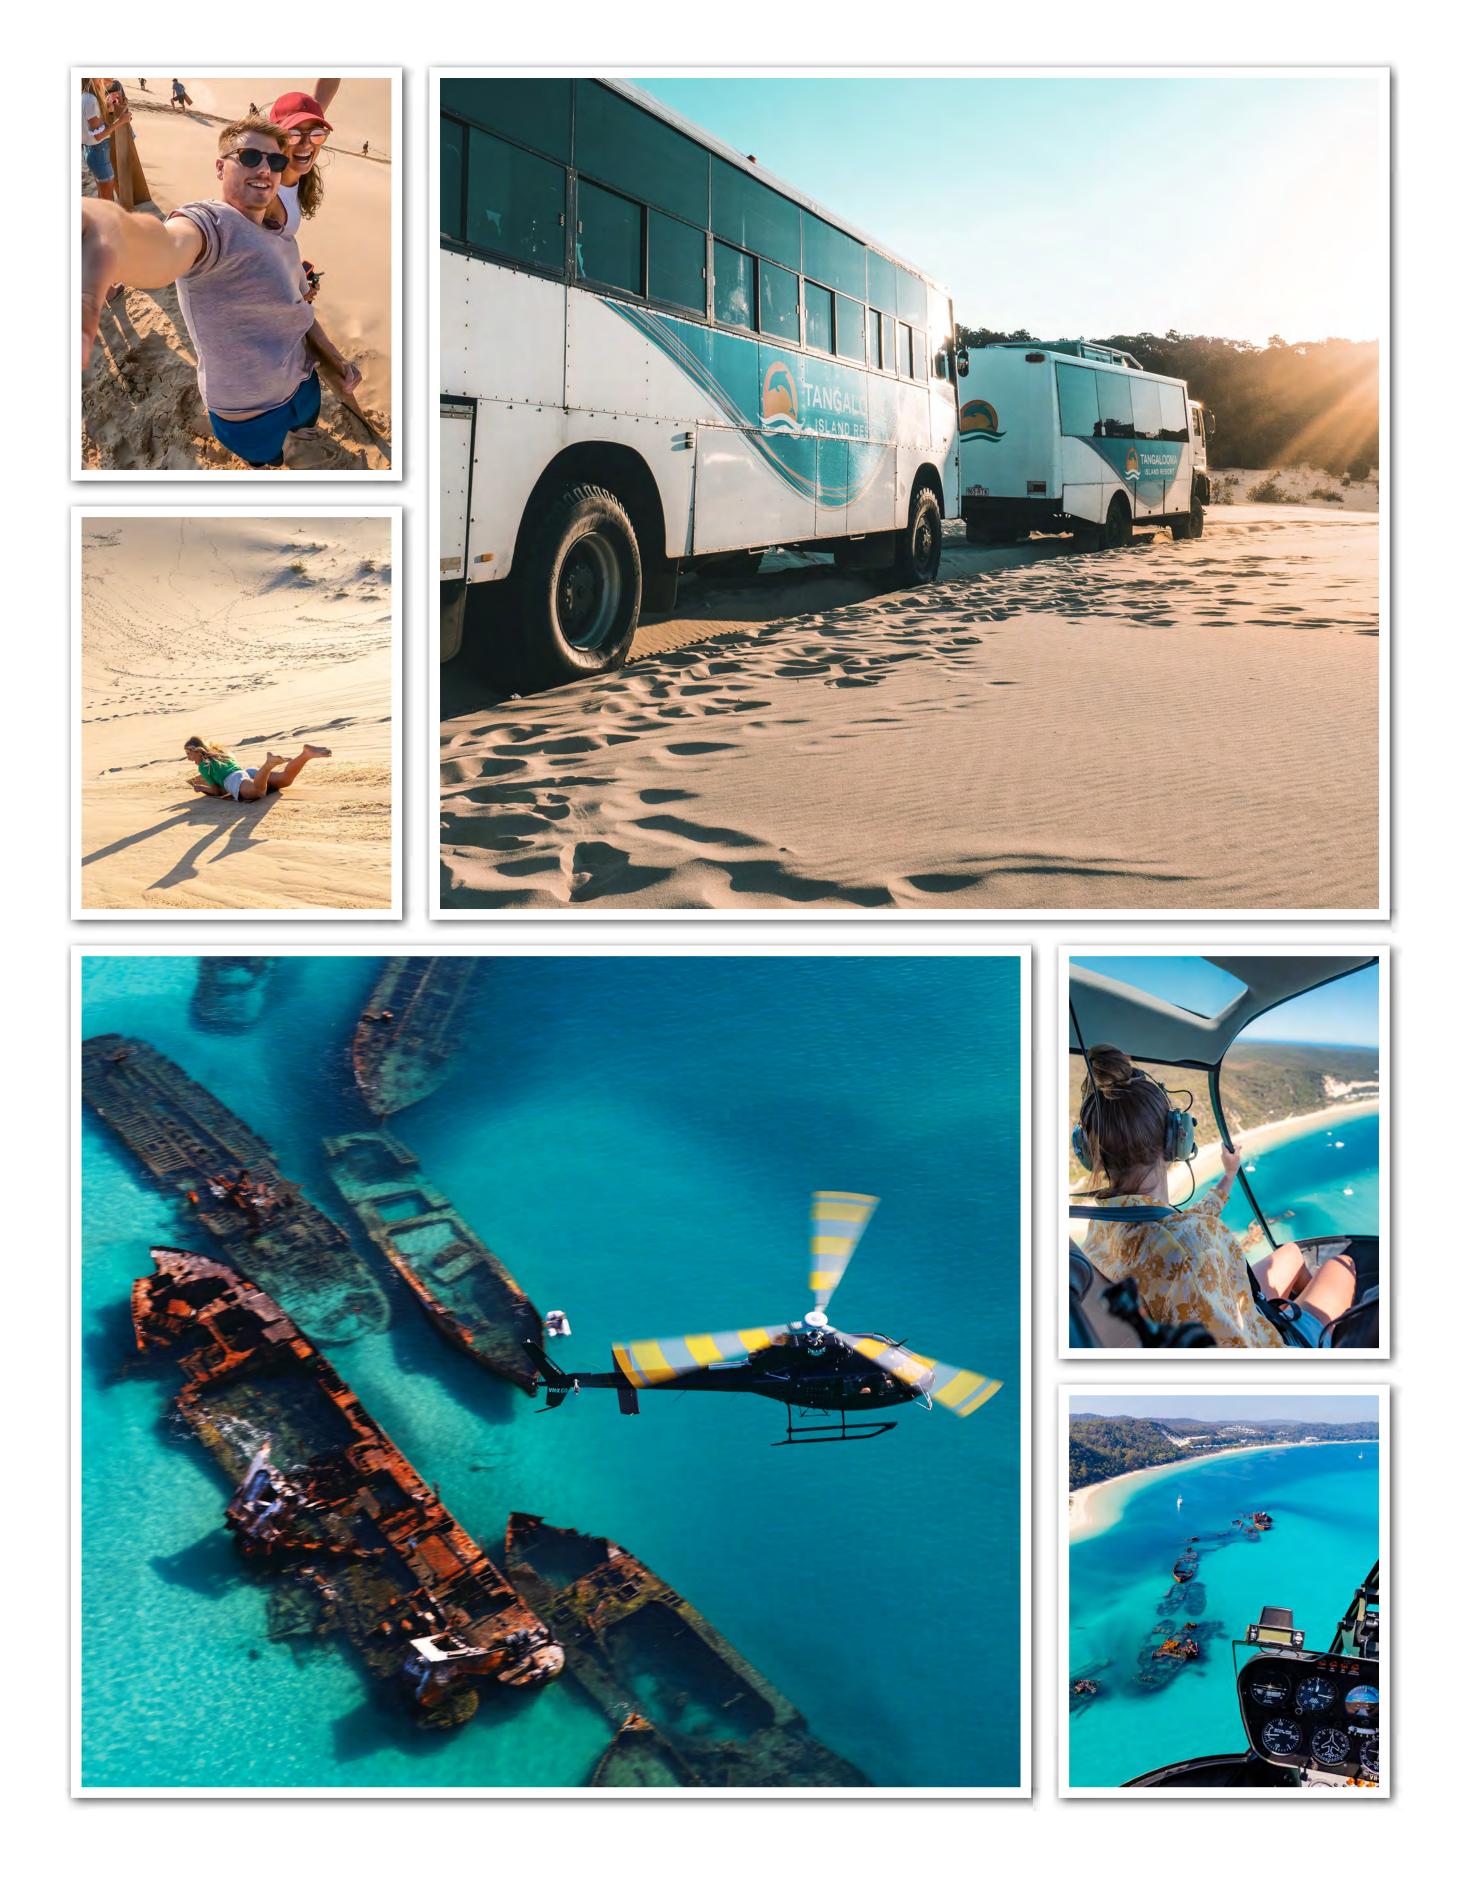

## DAY CRUISE



## KEY INFO ABOUT YOUR DAY CRUISE:

#### **ON ARRIVAL**

Please proceed to the Tours Desk (next to Reception, in the Resort Centre) to confirm your booking, tour time & exchange your voucher for a white boarding & waiver card. P: 3410 6920

#### **MEETING POINT** THE COURTYARD

Located outside the Tours Desk. Please arrive **15 minutes** before your tour is due to commence.

#### **PLEASE BRING**

Your signed white boarding & waiver card and hand it to your tour guide.

#### DURATION

Approximately 1.5 hours (this tour is subject to weather conditions).



## YOUR DAY CRUISE ALSO INCLUDES:







#### **DAY LOUNGE ACCESS**

CODE: 1689E

A code is required to enter the Day Lounge (situated next to the Resort Shop). Please enter the code on the keypad to the right side of the door for acce