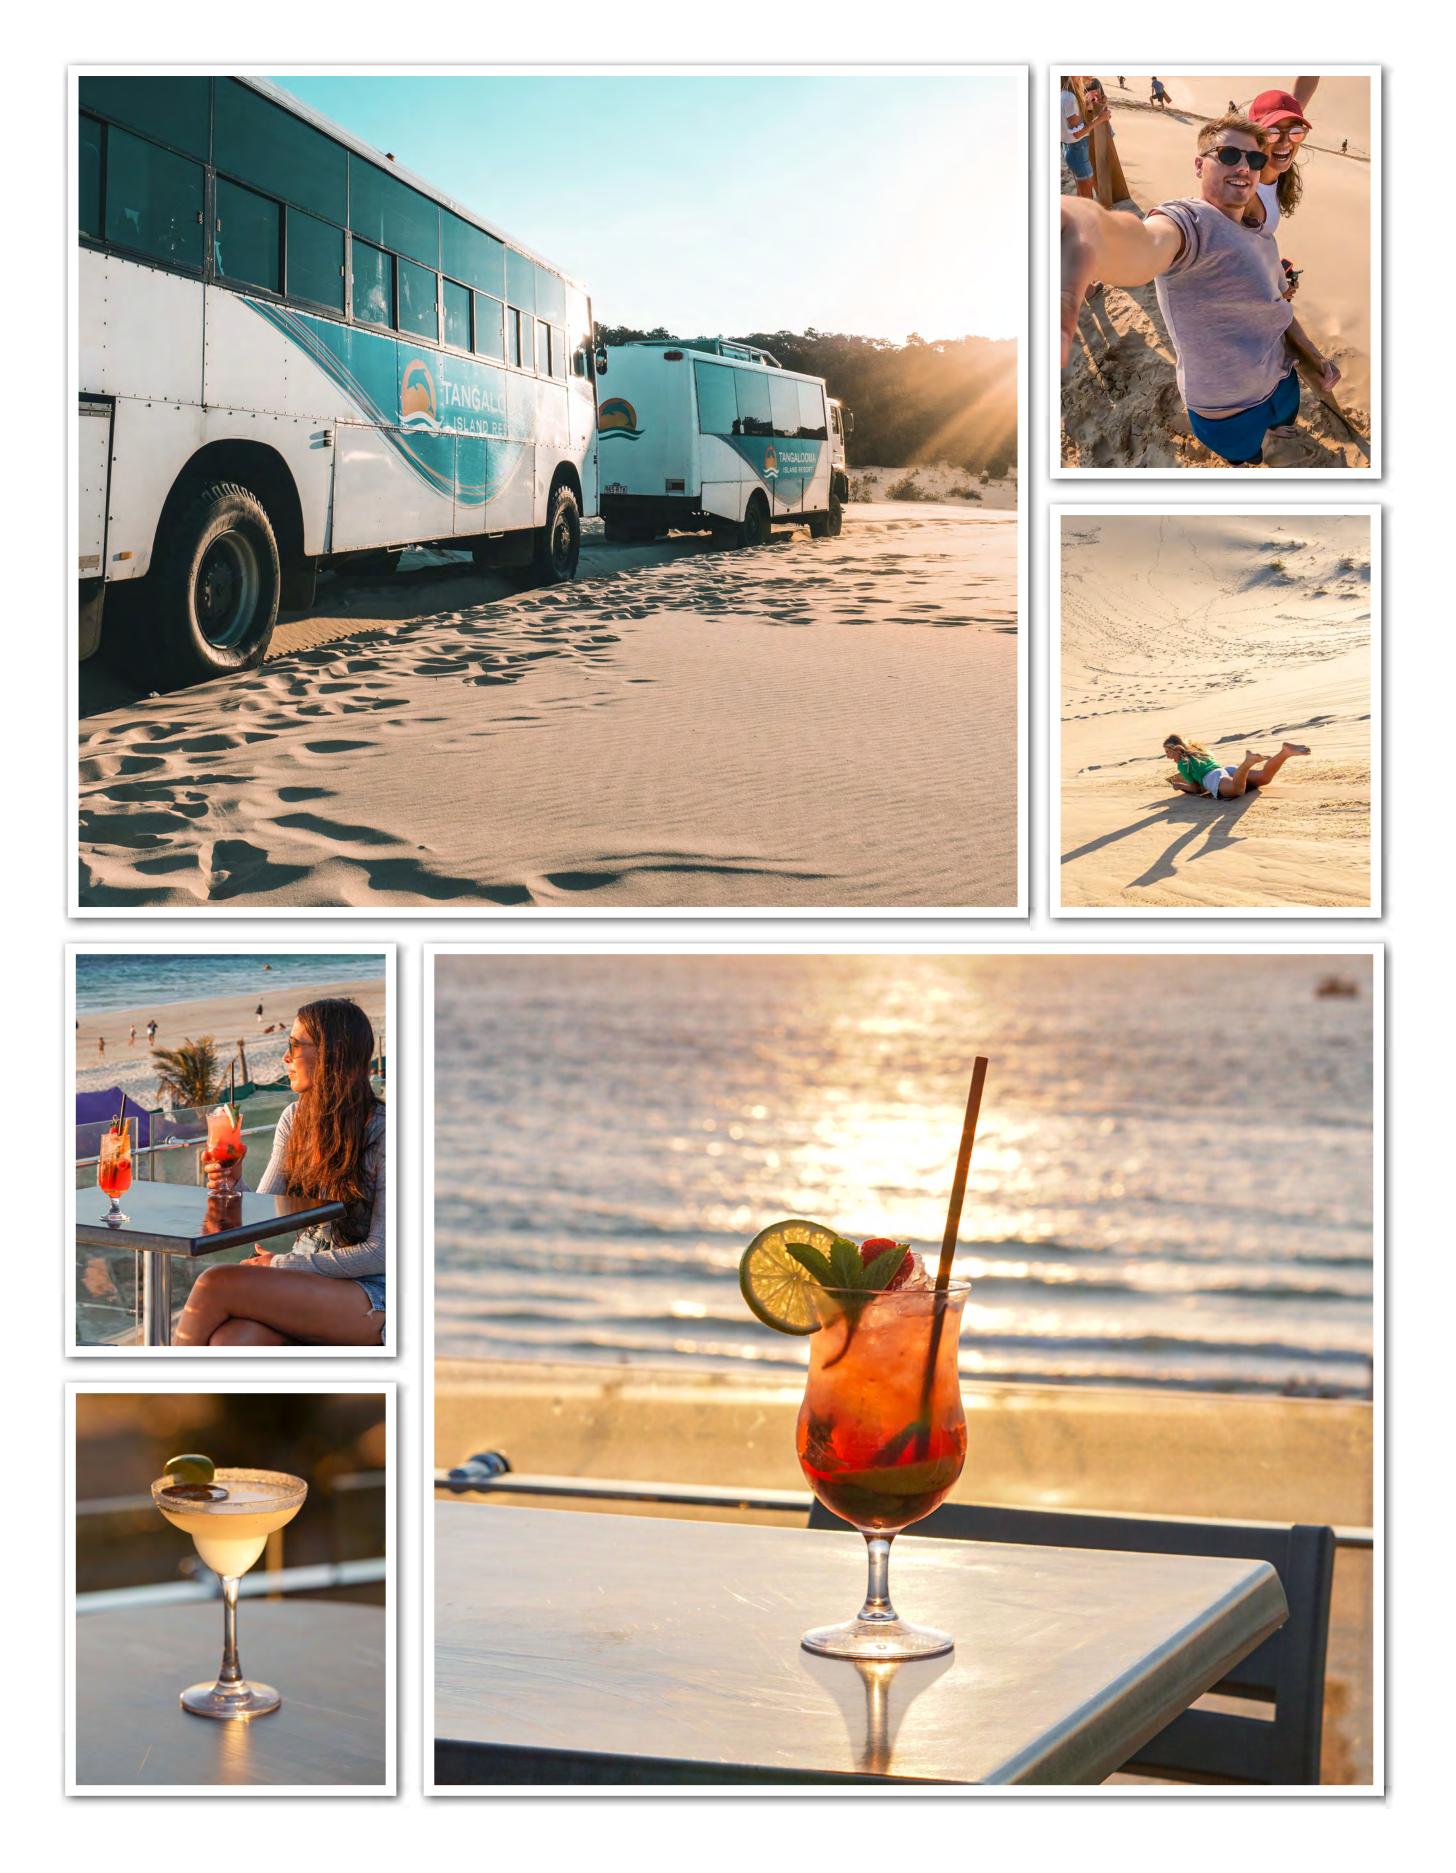

# 4WD DESERT SAFARI WITH SUNSET COCKTAIL

### DAY CRUISE

# ENJOY YOUR TOUR!

# YOUR DAY CRUISE ALSO INCLUDES:

#### **COCKTAILS OR MOCKTAILS AT SUNSET**

Exchange your drink voucher at B&B's Bar or upstairs at the Wheelhouse Deck for a cocktail or mocktail of your choice. Available throughout the day (subject to venue opening hours), but best enjoyed with a sunset!