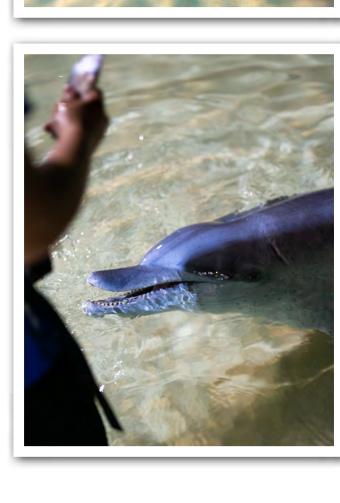

## inclusion. **RESORT ACCESS**

your day trip? Join a beach segway tour, hire a kayak, visit the Eco Centre or take a scenic Heli flight. Visit the Tours Desk, Tangatours or the Heli Hut for available tours & activities you can enjoy. WILD DOLPHIN FEEDING STARTS AT:

Dolphins will arrive around sunset,

please make your way to the path in

front of the Eco Centre, near the jetty to

### listen to the Eco Ranger briefing prior to dolphins.

being shown onto the beach to feed the **CLICK HERE** to purchase your Wild Dolphin Feeding photos

**RETURN BOAT TO BRISBANE** 

The last return boat of the day will depart