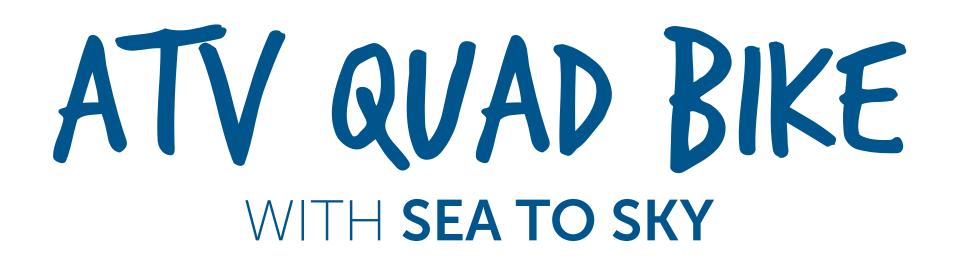

#### MEETING POINT QUAD BIKE HUT

Located next to the Jetty. Please arrive **15 minutes** before your tour is due to commence.

#### **RESORT ACCESS**

Do you still have some free time during your day trip? Join a beach segway tour, hire a kayak, visit the Eco Centre or take a scenic Heli flight. Visit the Tours Desk, Tangatours or the Heli Hut for available tours & activities you can enjoy.

#### **HELICOPTER SCENIC FLIGHT**

Visit the Heli hut on arrival to secure your scenic flight time. Weight restrictions and minimum numbers may apply. This tour is subject to weather conditions.

#### WILD DOLPHIN VIEWING

VIEWING TIME:

Make your way to the jetty to watch the dolphins arrive into the shallows, where they play together until it's time to be fed (limited seating).