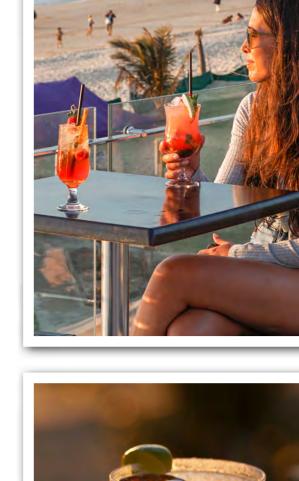

## **COCKTAILS OR MOCKTAILS AT SUNSET** Exchange your drink voucher at B&B's

VIEWING TIME:

(limited seating).

Bar or upstairs at the Wheelhouse Deck for a cocktail or mocktail of your choice. Available throughout the day (subject to venue opening hours), but best enjoyed with a sunset!