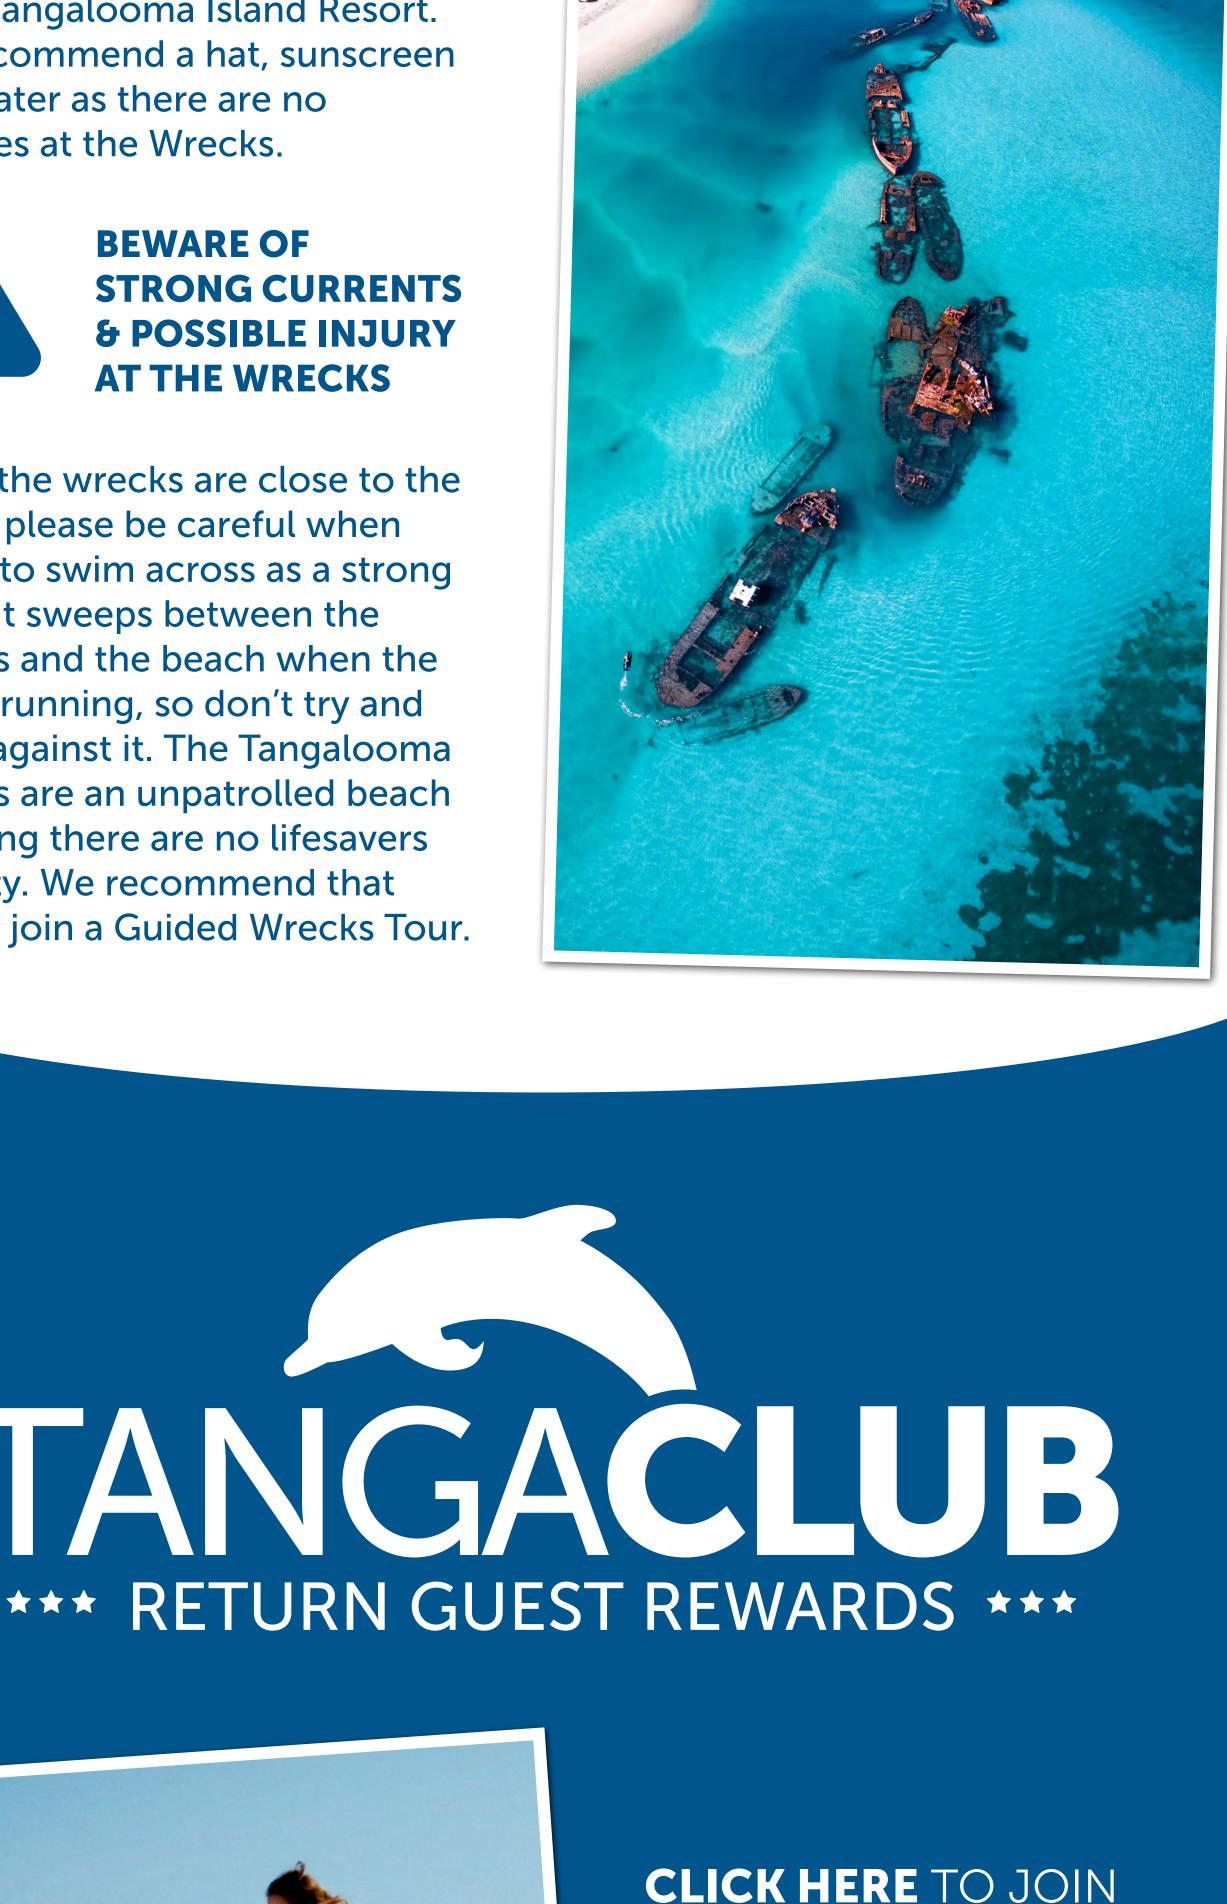

#### facilities at the Wrecks. **BEWARE OF** STRONG CURRENTS & POSSIBLE INJURY AT THE WRECKS

and water as there are no

The Wrecks are located just a

20-25 minute walk up the beach

from Tangalooma Island Resort.

We recommend a hat, sunscreen

trying to swim across as a strong current sweeps between the wrecks and the beach when the tide is running, so don't try and swim against it. The Tangalooma wrecks are an unpatrolled beach meaning there are no lifesavers

on duty. We recommend that

guests join a Guided Wrecks Tour.

While the wrecks are close to the

beach please be careful when

ANGAC

GUIDE **CLICK HERE FOR** 

MORE RESORT

INFORMATION,