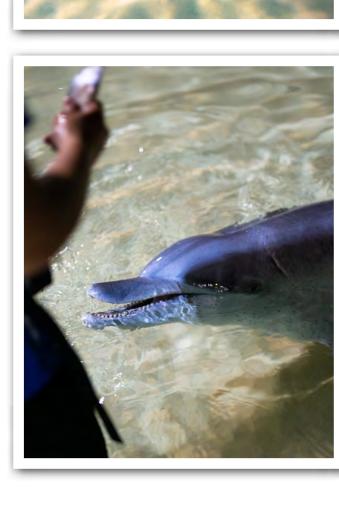

## **RESORT ACCESS**

hire a kayak, visit the Eco Centre or take a scenic Heli flight. Visit the Tours Desk, Tangatours or the Heli Hut for available tours & activities you can enjoy. WILD DOLPHIN FEEDING STARTS AT: Dolphins will arrive around sunset,

please make your way to the path in

front of the Eco Centre, near the jetty to

listen to the Eco Ranger briefing prior to

Do you still have some free time during

your day trip? Join a beach segway tour,

## being shown onto the beach to feed the dolphins.

at 3:15pm: Discover the World of Dolphins > Subject to availability, please refer to your What's On Guide for days of operation. **RETURN BOAT TO BRISBANE** The last return boat of the day will depart