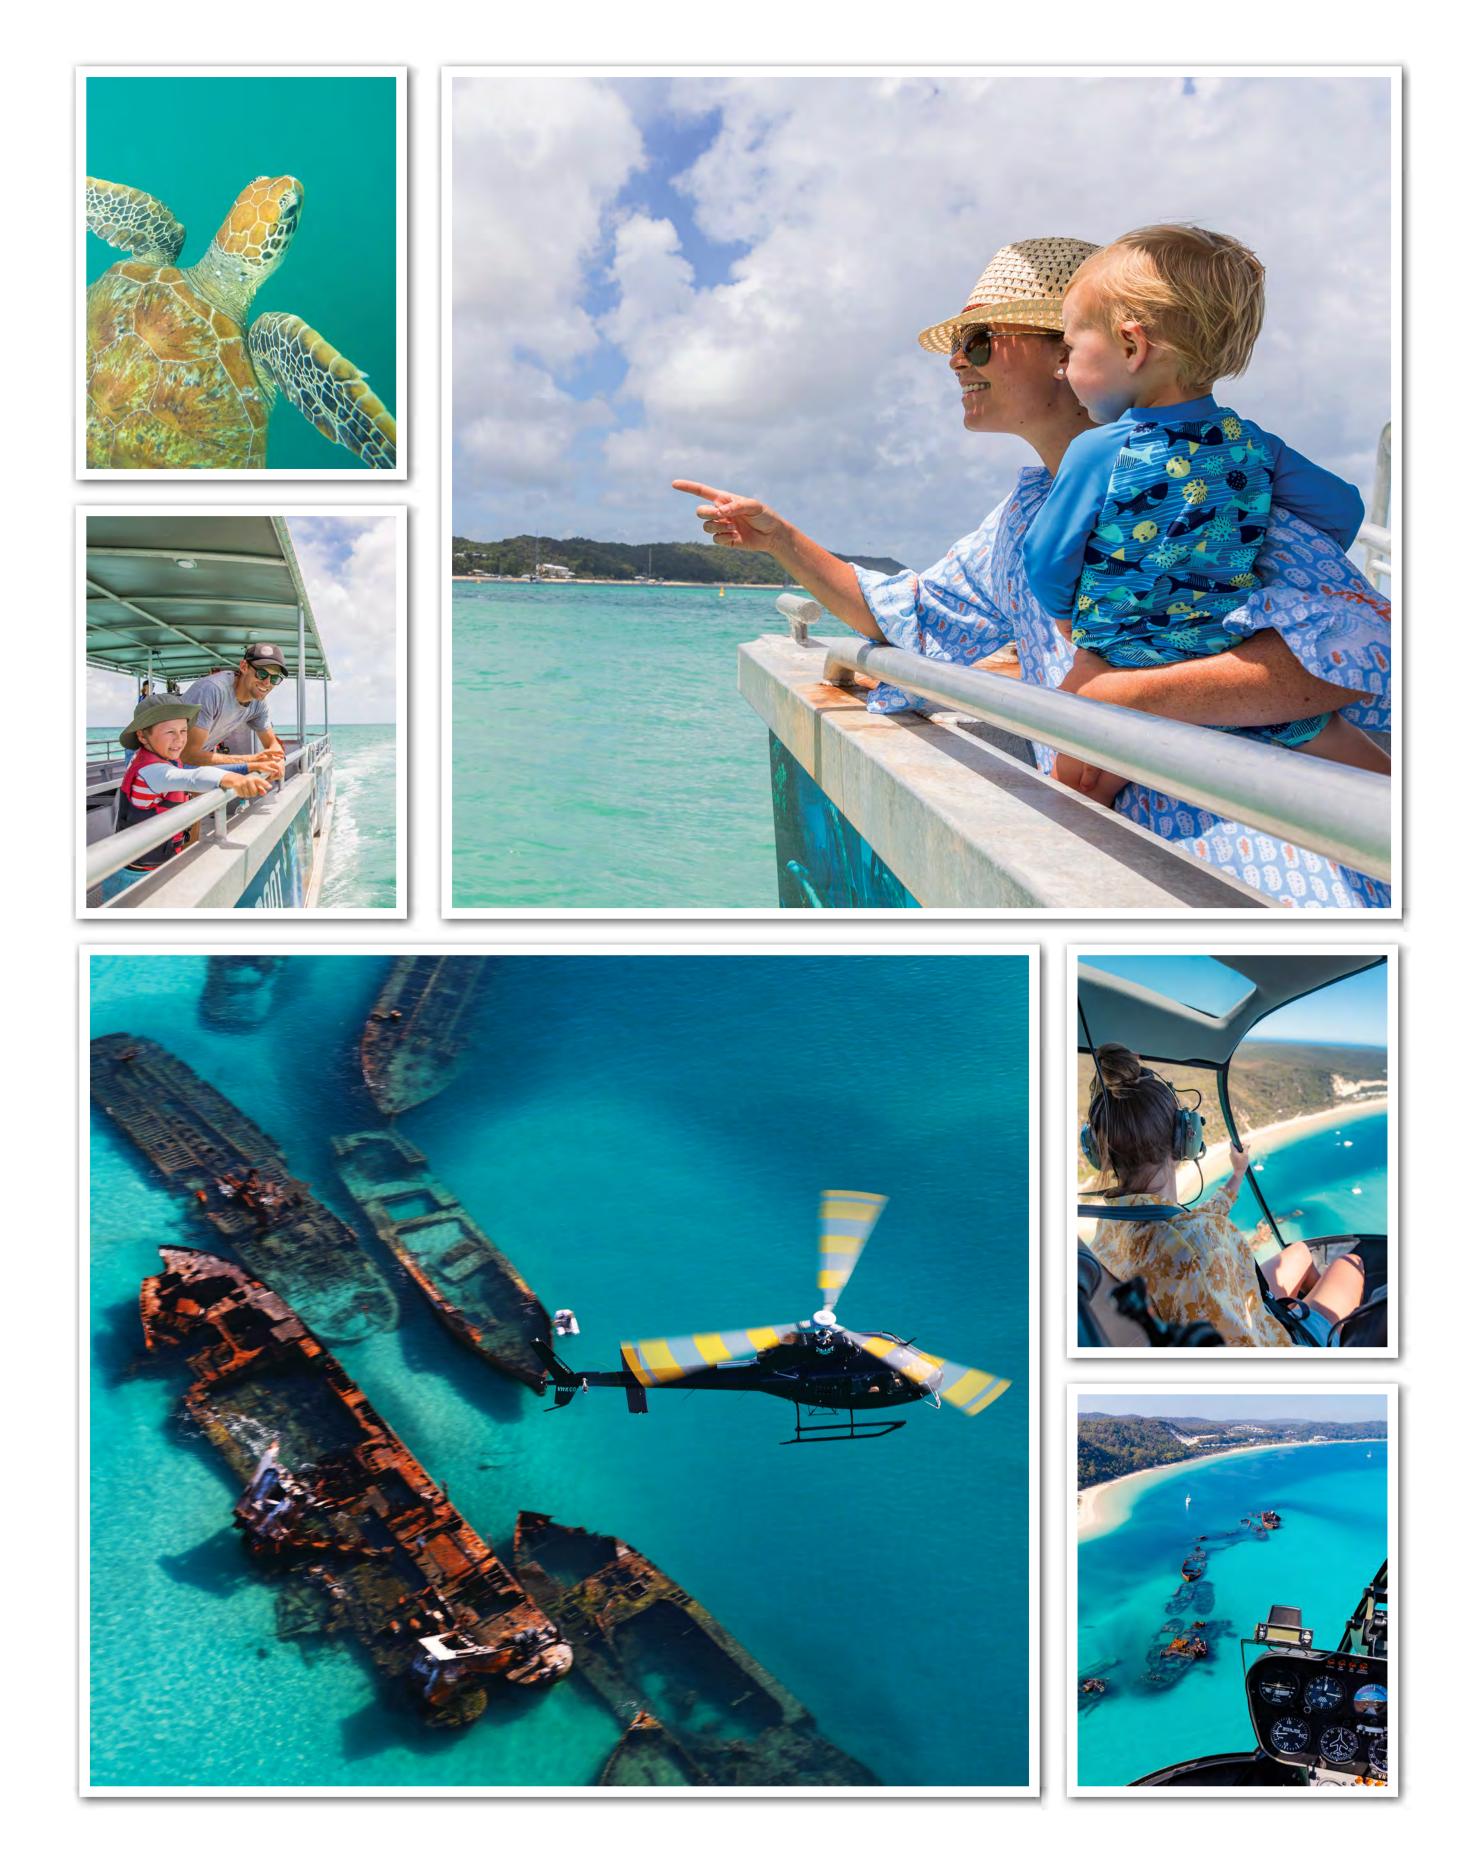

## MARINE DISCOVERY WITH SEA TO SKY

### DAY CRUISE

## KEY INFO ABOUT YOUR DAY CRUISE:

**ON ARRIVAL** 

As soon as you arrive at the resort, please proceed to Tangatours (next to Fire & Stone Restaurant) to confirm your Marine Discovery Cruise departure time. P: 3410 6927

#### DURATION

Approximately 1.5 hours (this tour is subject to weather conditions).

#### WILD DOLPHIN VIEWING

**VIEWING TIME:** 

Make your way to the jetty to watch the dolphins arrive into the shallows, where they play together until it's time to be fed (limited seating).