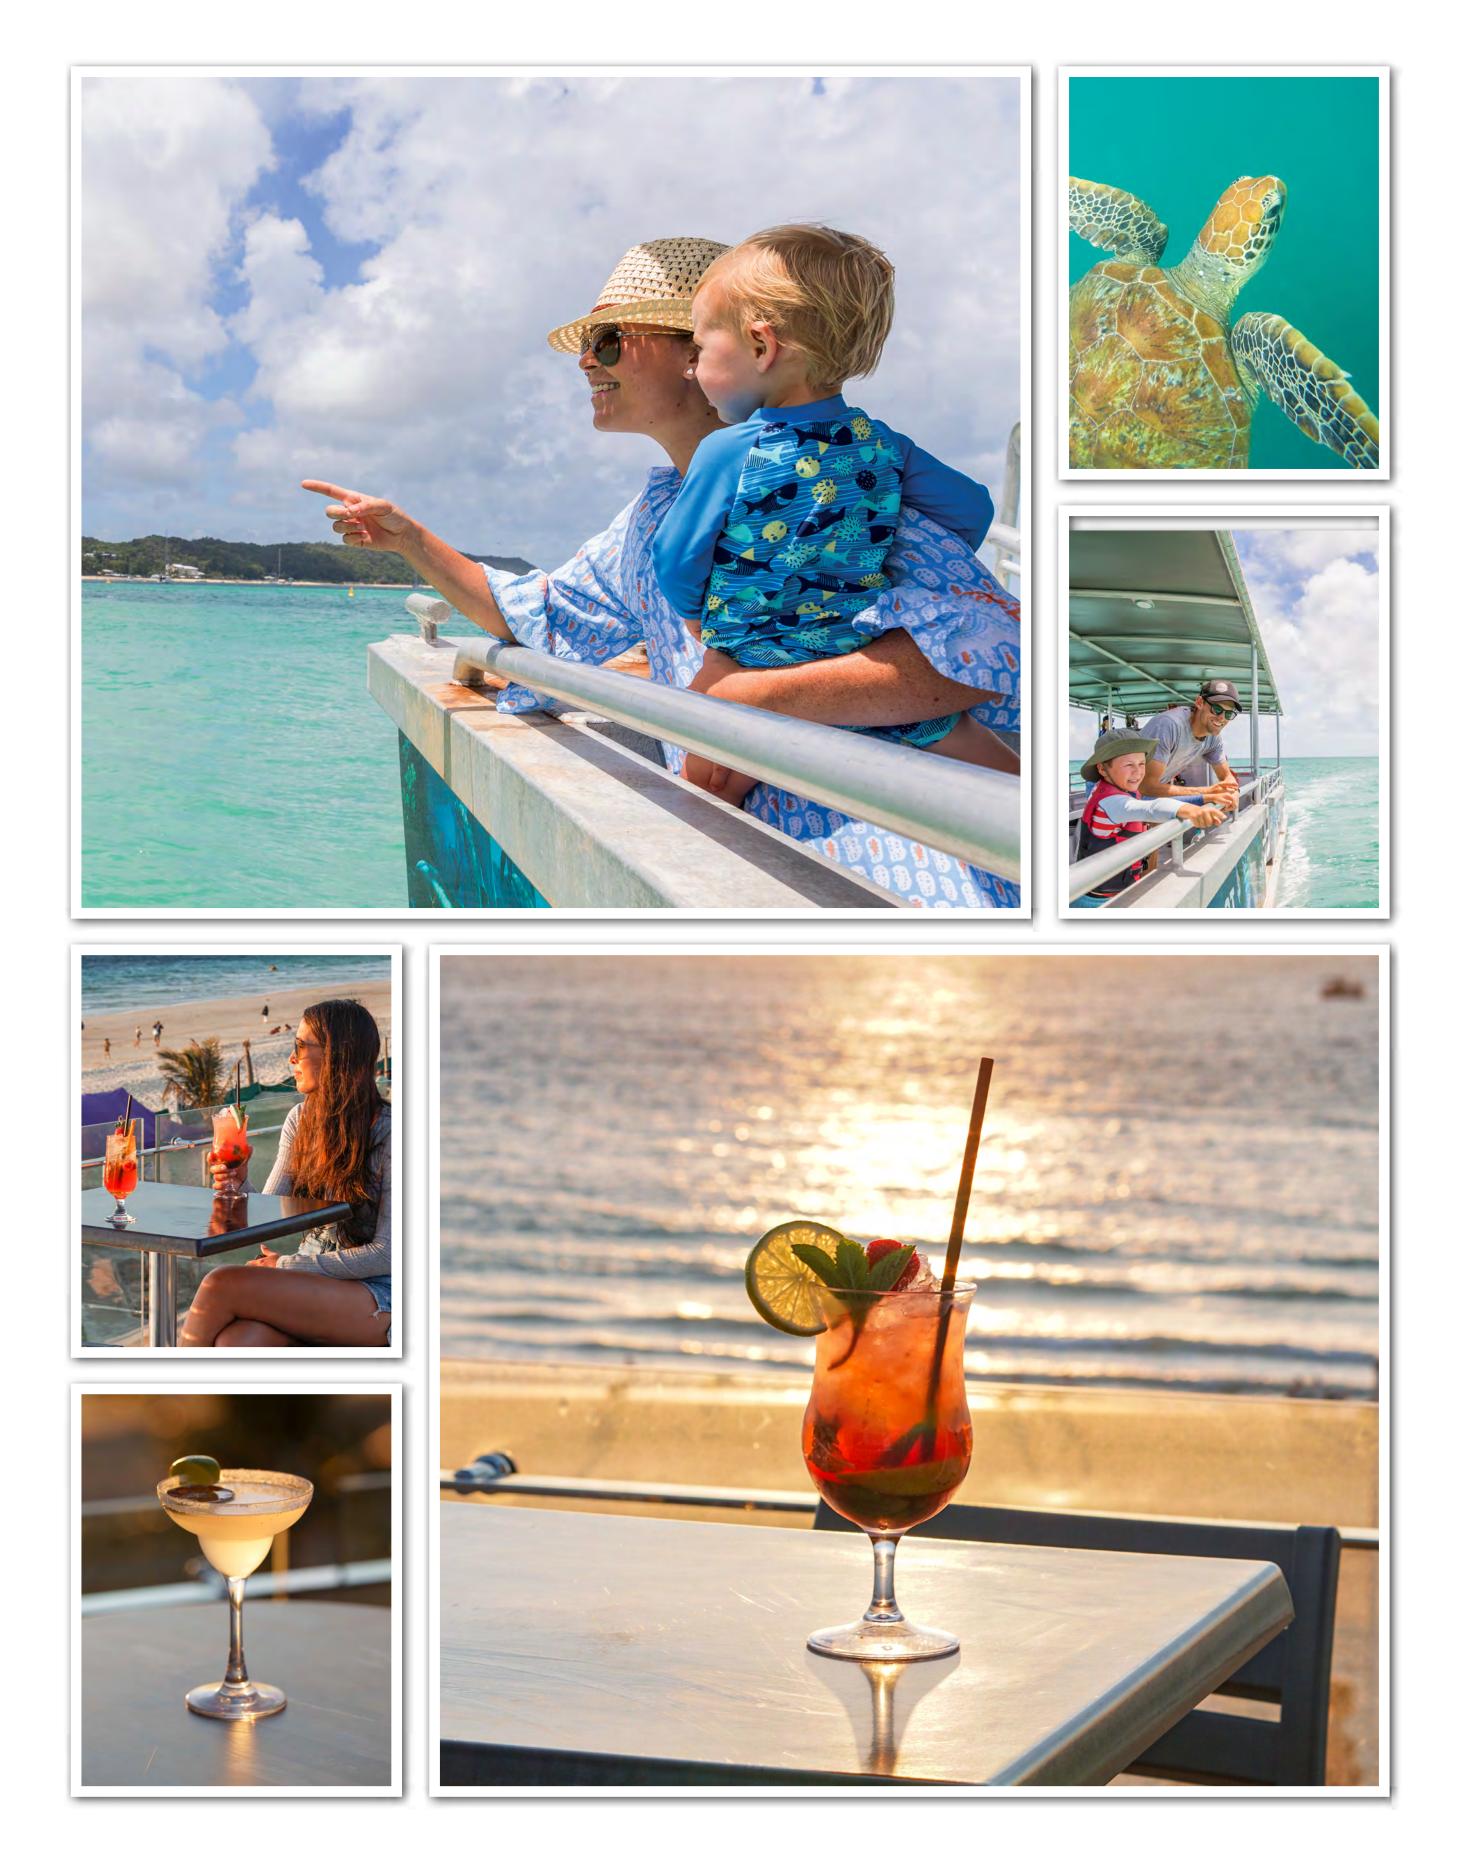

# MARINE DISCOVERY WITH SUNSET COCKTAIL

# DAY CRUISE

## **COCKTAILS OR MOCKTAILS AT SUNSET**

Exchange your drink voucher at B&B's Bar or upstairs at the Wheelhouse Deck for a cocktail or mocktail of your choice. Available throughout the day (subject to venue opening hours), but best enjoyed with a sunset!

# WILD DOLPHIN VIEWING

VIEWING TIME:

Make your way to the jetty to watch the dolphins arrive into the shallows, where they play together until it's time to be fed (limited seating).