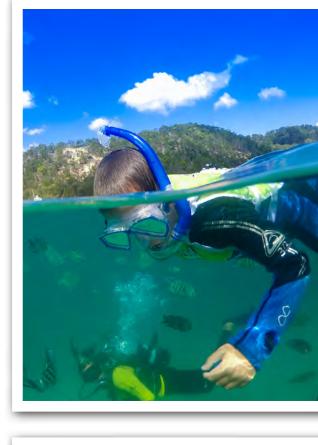

# SNORKEL THE WRE(KS

WITH WILD DOLPHIN FEEDING

### DAY CRUISE













# KEY INFO ABOUT YOUR DAY CRUISE:

MEETING POINT TANGALOOMA WATERSPORTS

ON ARRIVAL

to Fire & Stone Restaurant) to confirm your Snorkel The Wrecks departure time. P: 3410 6927

As soon as you arrive at the resort,

please proceed to Tangatours (next

Please arrive promptly before your tour commences for check-in.

Your Snorkel The Wrecks

voucher for check-in.

DURATION

PLEASE BRING

subject to weather conditions).

Approximately 1.5 hours (this tour is



CODE: 1689E

YOUR DAY CRUISE ALSO INCLUDES:



### keypad to the right side of the door for access to showers, toilets and single-use

DAY LOUNGE ACCESS

A code is required to enter the Day

Lounge (situated next to the Resort

Shop). Please enter the code on the

coin operated lockers. **BEVERAGE VOUCHER** REDEEMABLE ON BO