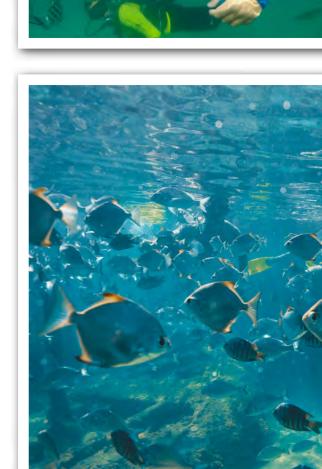

# SNORKEL THE WRE(KS

WITH WILD DOLPHIN FEEDING

### DAY CRUISE













# KEY INFO ABOUT YOUR DAY CRUISE:

MEETING POINT TANGALOOMA WATERSPORTS

ON ARRIVAL

to Fire & Stone Restaurant) to confirm your Snorkel The Wrecks departure time. P: 3410 6927

As soon as you arrive at the resort,

please proceed to Tangatours (next

Please arrive promptly before your tour commences for check-in.

Your Snorkel The Wrecks

voucher for check-in.

DURATION

PLEASE BRING

subject to weather conditions).

Approximately 1.5 hours (this tour is



CODE: 1689E

YOUR DAY CRUISE ALSO INCLUDES:



### keypad to the right side of the door for access to showers, toilets and single-use

DAY LOUNGE ACCESS

A code is required to enter the Day

Lounge (situated next to the Resort

Shop). Please enter the code on the

coin operated lockers. **BEVERAGE VOUCHER** REDEEMABLE ON BOAT