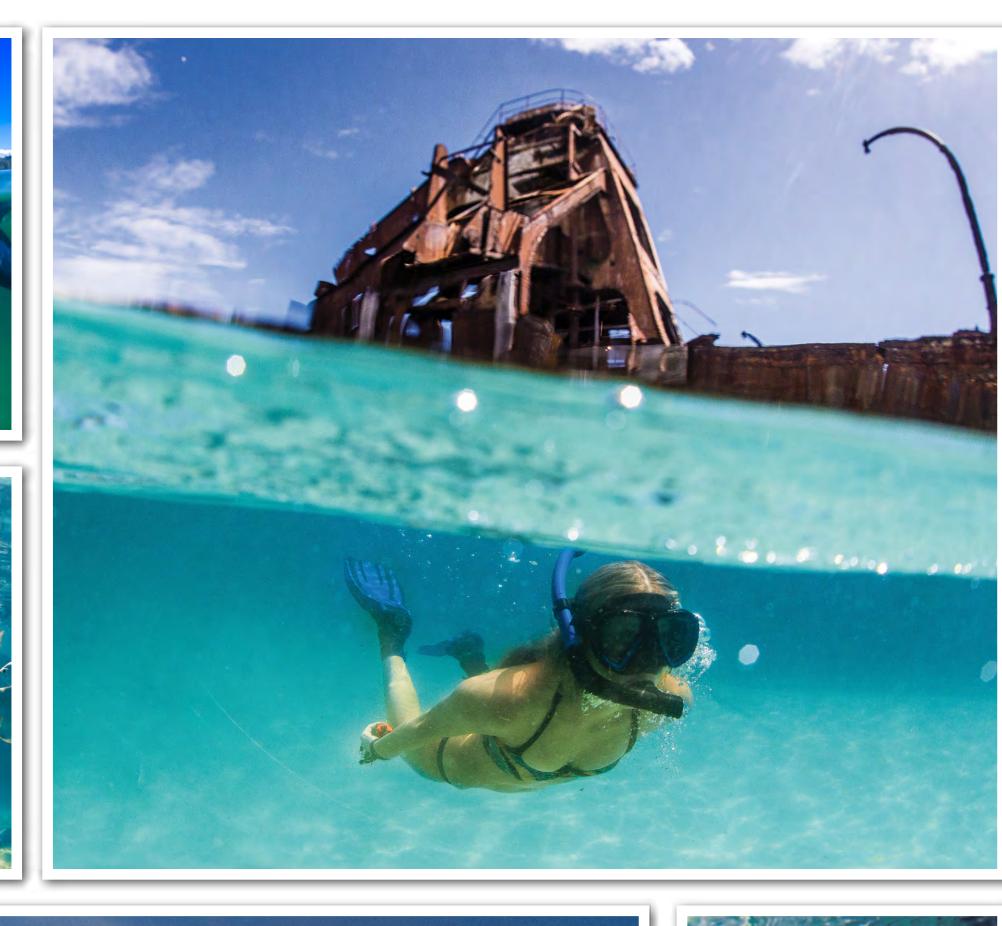

# SNORKEL THE WRE(KS

WITH WILD DOLPHIN FEEDING

### DAY CRUISE













# KEY INFO ABOUT YOUR DAY CRUISE:

MEETING POINT TANGALOOMA WATERSPORTS

ON ARRIVAL

to Fire & Stone Restaurant) to confirm your Snorkel The Wrecks departure time. P: 3410 6927

As soon as you arrive at the resort,

please proceed to Tangatours (next

Please arrive promptly before your tour commences for check-in.

Your Snorkel The Wrecks

voucher for check-in.

DURATION

PLEASE BRING

subject to weather conditions).

Approximately 1.5 hours (this tour is



CODE: 1689E

YOUR DAY CRUISE ALSO INCLUDES:



### keypad to the right side of the door for access to showers, toilets and single-use

DAY LOUNGE ACCESS

A code is required to enter the Day

Lounge (situated next to the Resort

Shop). Please enter the code on the

coin operated lockers. **BEVERAGE VOUCHER** REDEEMABLE ON BOAT T