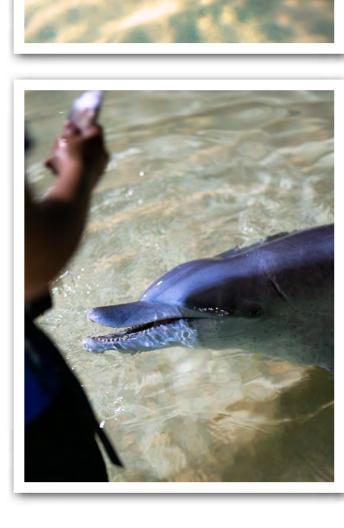

## a scenic Heli flight. Visit the Tours Desk,

dolphins.

friendly crew.

**RESORT ACCESS** 

Tangatours or the Heli Hut for available tours & activities you can enjoy. WILD DOLPHIN FEEDING STARTS AT: Dolphins will arrive around sunset,

please make your way to the path in

front of the Eco Centre, near the jetty to

listen to the Eco Ranger briefing prior to

being shown onto the beach to feed the

> Subject to availability, please refer to your What's On Guide for days of operation. **RETURN BOAT TO BRISBANE** The last return boat of the day will depart immediately after the completion