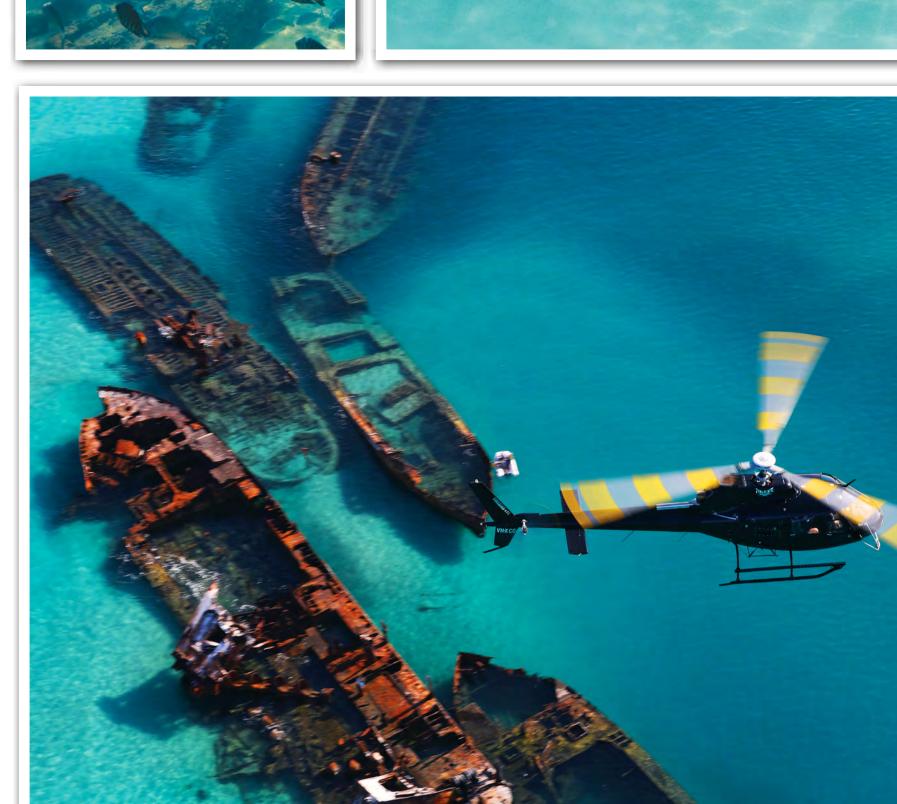

## enough time in your day to redeem this inclusion.

**RESORT ACCESS** 

your day trip? Join a beach segway tour, hire a kayak, visit the Eco Centre or take a scenic Heli flight. Visit the Tours Desk, Tangatours or the Heli Hut for available tours & activities you can enjoy. **HELICOPTER SCENIC FLIGHT** 

Visit the Heli hut on arrival to secure your

scenic flight time. Weight restrictions

tour is subject to weather conditions.

and minimum numbers may apply. This

Do you still have some free time during