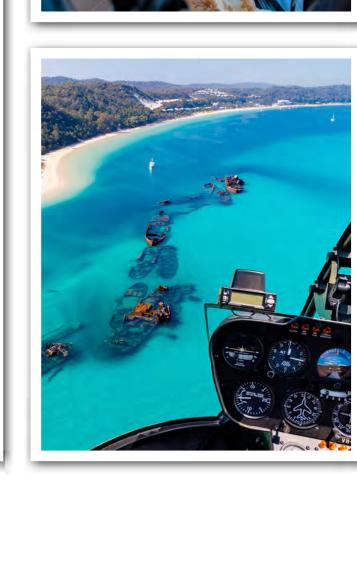

## enough time in your day to redeem this inclusion.

**RESORT ACCESS** 

your day trip? Join a beach segway tour, hire a kayak, visit the Eco Centre or take a scenic Heli flight. Visit the Tours Desk, Tangatours or the Heli Hut for available tours & activities you can enjoy. **HELICOPTER SCENIC FLIGHT** 

Visit the Heli hut on arrival to secure your

scenic flight time. Weight restrictions

tour is subject to weather conditions.

and minimum numbers may apply. This

Do you still have some free time during