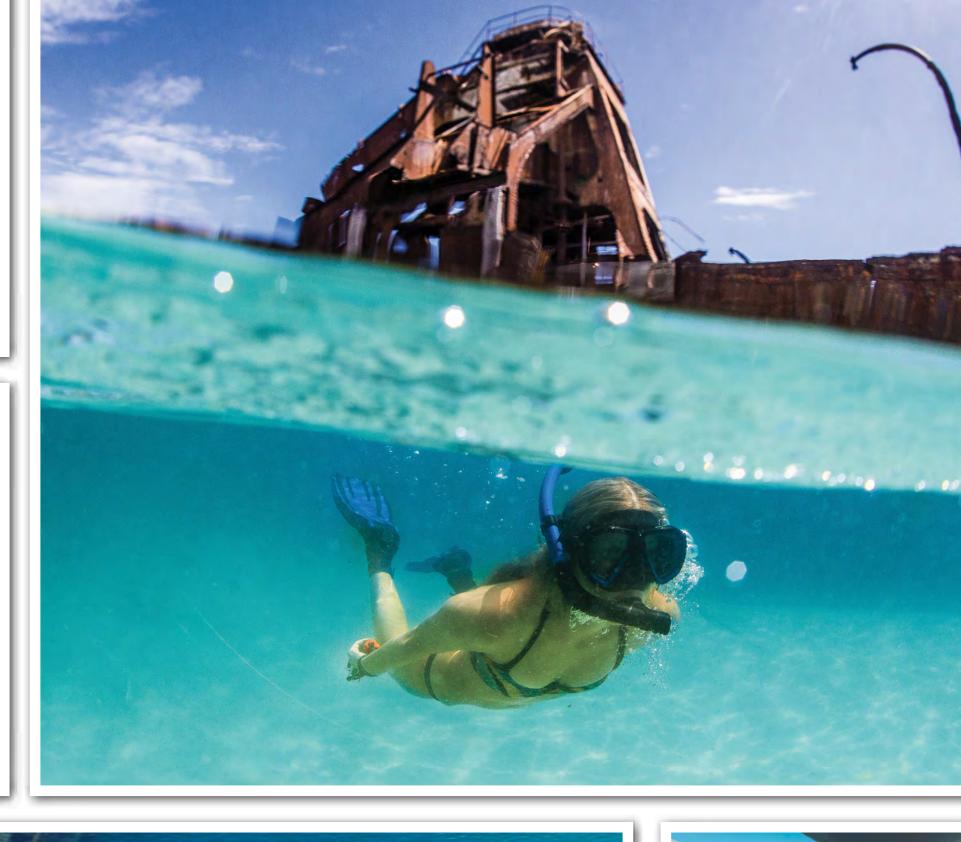

# SNORKEL THE WRE(KS WITH SEA TO SKY

## DAY CRUISE













KEY INFO ABOUT YOUR DAY CRUISE:

**ON ARRIVAL** 

to Fire & Stone Restaurant) to confirm your Snorkel The Wrecks departure time. P: 3410 6927 MEETING POINT TANGALOOMA WATERSPORTS

As soon as you arrive at the resort,

please proceed to Tangatours (next

Please arrive promptly before your tour commences for check-in.

voucher for check-in.

Your Snorkel The Wrecks

**DURATION** 

PLEASE BRING

subject to weather conditions).

Approximately 1.5 hours (this tour is



CODE: 1689E

YOUR DAY CRUISE ALSO INCLUDES:



### keypad to the right side of the door for access to showers, toilets and single-use

DAY LOUNGE ACCESS

A code is required to enter the Day

Lounge (situated next to the Resort

Shop). Please enter the code on the

coin operated lockers. BEVERAGE VOUCHER REDEEMABLE ON BOA