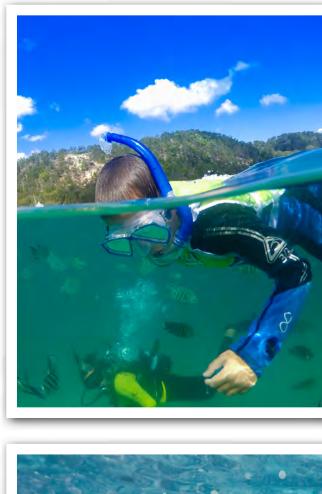

# SNORKEL THE WRE(KS WITH SEA TO SKY

## DAY CRUISE













KEY INFO ABOUT YOUR DAY CRUISE:

**ON ARRIVAL** 

to Fire & Stone Restaurant) to confirm your Snorkel The Wrecks departure time. P: 3410 6927 MEETING POINT TANGALOOMA WATERSPORTS

As soon as you arrive at the resort,

please proceed to Tangatours (next

Please arrive promptly before your tour commences for check-in.

voucher for check-in.

Your Snorkel The Wrecks

**DURATION** 

PLEASE BRING

subject to weather conditions).

Approximately 1.5 hours (this tour is



CODE: 1689E

YOUR DAY CRUISE ALSO INCLUDES:



### keypad to the right side of the door for access to showers, toilets and single-use

DAY LOUNGE ACCESS

A code is required to enter the Day

Lounge (situated next to the Resort

Shop). Please enter the code on the

coin operated lockers. BEVERAGE VOUCHER REDEEMABLE ON