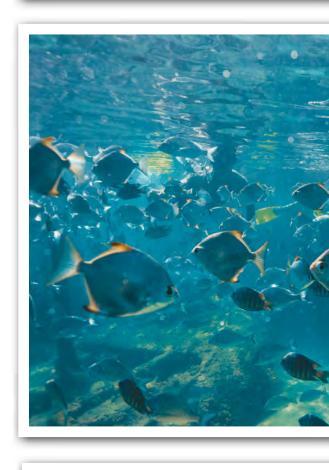

# SNORKEL THE WRE(KS WITH SEA TO SKY

## DAY CRUISE













KEY INFO ABOUT YOUR DAY CRUISE:

**ON ARRIVAL** 

to Fire & Stone Restaurant) to confirm your Snorkel The Wrecks departure time. P: 3410 6927 MEETING POINT TANGALOOMA WATERSPORTS

As soon as you arrive at the resort,

please proceed to Tangatours (next

Please arrive promptly before your tour commences for check-in.

voucher for check-in.

Your Snorkel The Wrecks

**DURATION** 

PLEASE BRING

subject to weather conditions).

Approximately 1.5 hours (this tour is



CODE: 1689E

YOUR DAY CRUISE ALSO INCLUDES:



### keypad to the right side of the door for access to showers, toilets and single-use

DAY LOUNGE ACCESS

A code is required to enter the Day

Lounge (situated next to the Resort

Shop). Please enter the code on the

coin operated lockers. BEVERAGE VOUCHER REDEEMABLE ON B