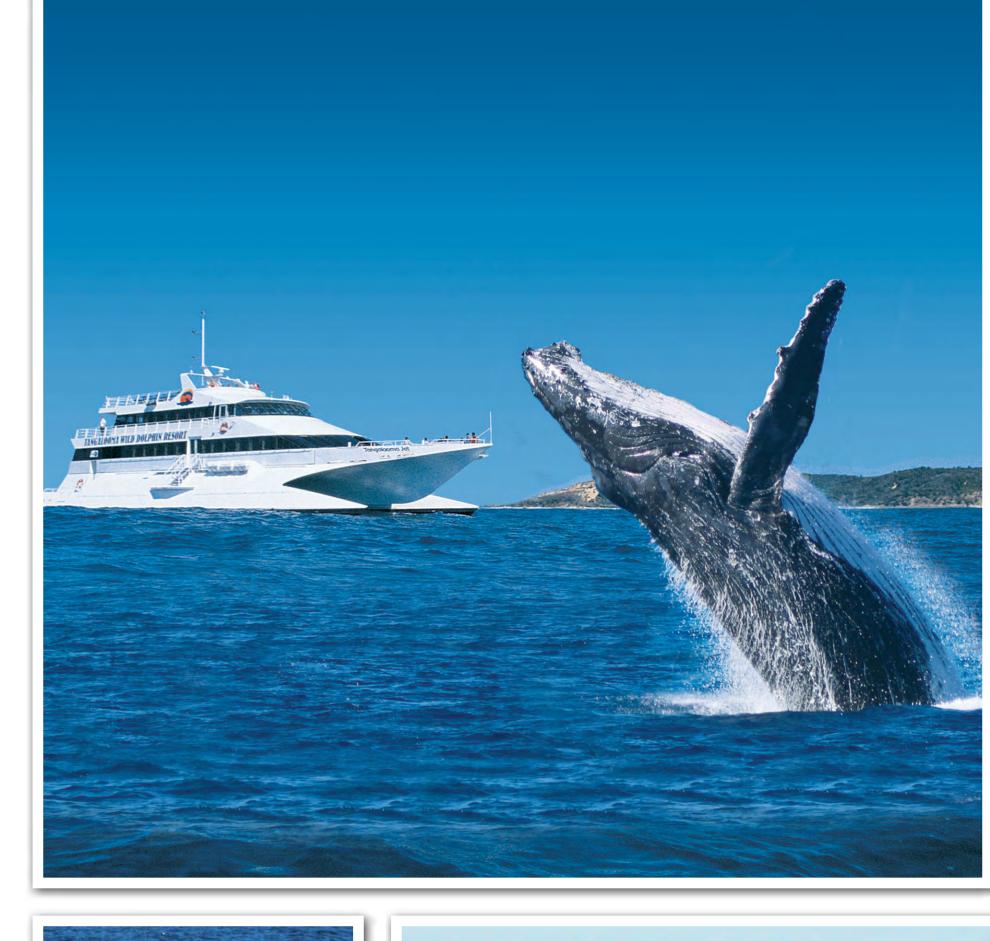

# WHALE WAT(HING

CLASSIC DAY CRUISE

FROM BRISBANE

ARRIVAL

boat on arrival at the Resort.

Boarding for the Whale

All guests must disembark the

**BOARDING** 

Watching Cruise closes at 11:45am. Please do not be late.

The Whale Watching Cruise

**DEPARTURE** 

12:00pm sharp.

will depart the Jetty at

**RETURN** 

**TO RESORT** 

to the Resort at approximately 3:00pm.

The cruise will return

YOUR DAY CRUISE ALSO INCLUDES: