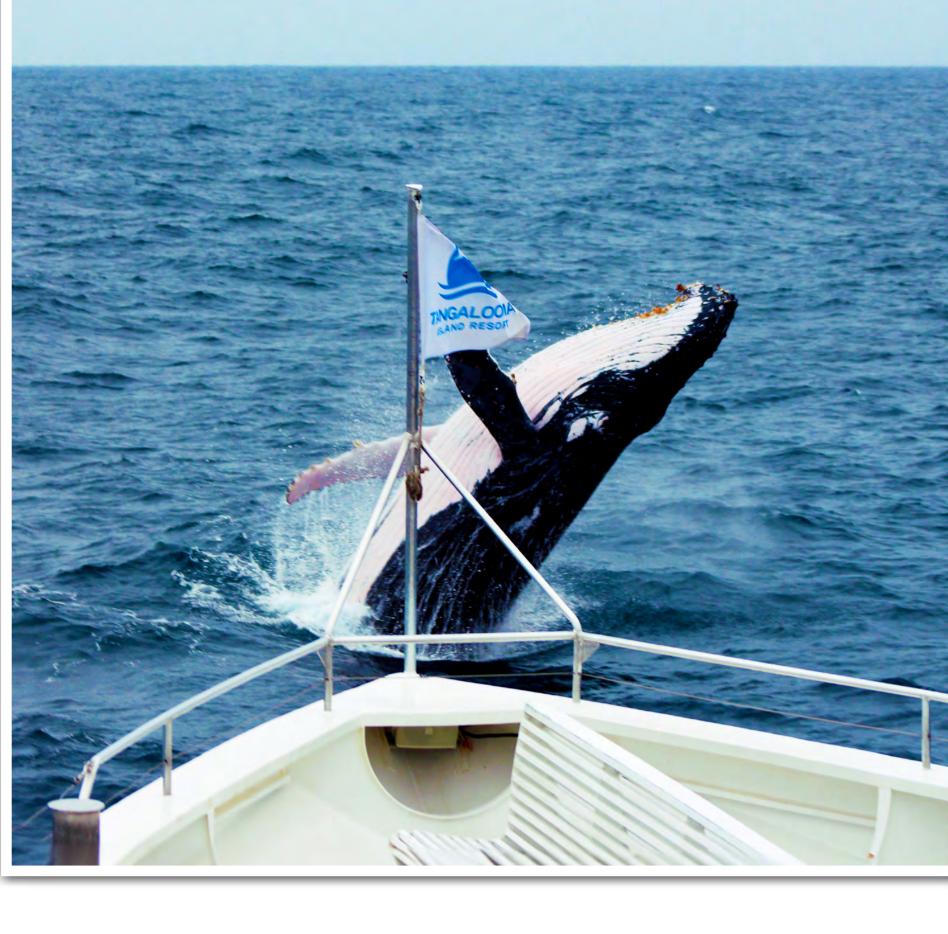

# WHALE WAT(HING

CLASSIC DAY CRUISE

FROM BRISBANE

ARRIVAL

boat on arrival at the Resort.

Boarding for the Whale

All guests must disembark the

**BOARDING** 

Watching Cruise closes at 11:45am. Please do not be late.

The Whale Watching Cruise

**DEPARTURE** 

12:00pm sharp.

will depart the Jetty at

**RETURN** 

**TO RESORT** 

to the Resort at approximately 3:00pm.

The cruise will return

YOUR DAY CRUISE ALSO INCLUDES: