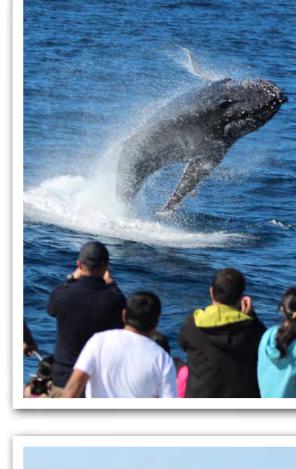

## if you have pre-ordered a special dietary meal on collection.

COMMENTARY There will be full commentary by an Eco Ranger throughout the duration of the Whale Watching Cruise.