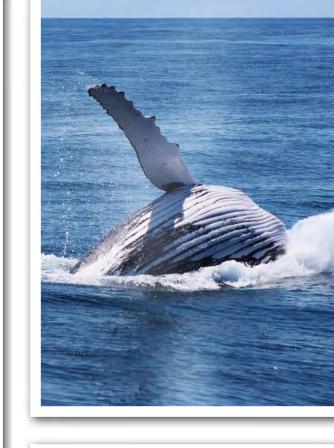

## if you have pre-ordered a special dietary meal on collection.

COMMENTARY There will be full commentary by an Eco Ranger throughout the duration of the Whale Watching Cruise.