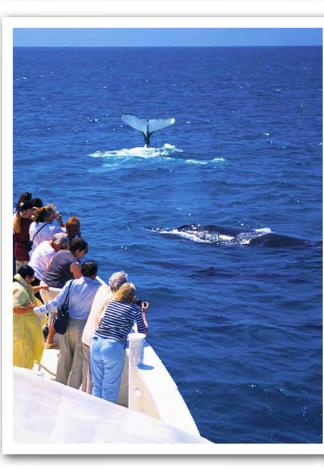

## if you have pre-ordered a special dietary meal on collection.

COMMENTARY There will be full commentary by an Eco Ranger throughout the duration of the Whale Watching Cruise.