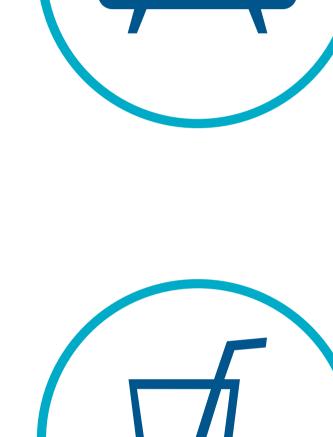

# WHALE WAT(HING WITH SEA TO SKY

## DAY CRUISE

FROM BRISBANE

ARRIVAL

Boarding for the Whale

Watching Cruise closes at

All guests must disembark the

boat on arrival at the Resort.

**DEPARTURE** 