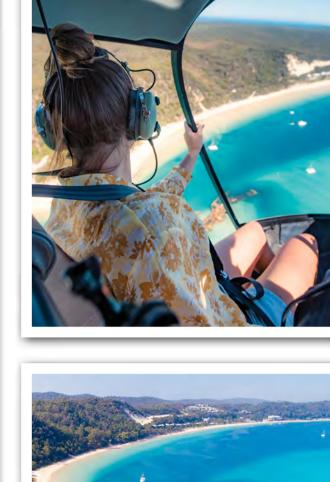

HELICOPTER SCENIC FLIGHT

Visit the Heli hut on arrival to secure your

### scenic flight time. Weight restrictions and minimum numbers may apply. This tour is subject to weather conditions.

with a sunset!

(limited seating).

friendly crew.

**COCKTAILS OR MOCKTAILS AT SUNSET** Exchange your drink voucher at B&B's Bar or upstairs at the Wheelhouse Deck for a cocktail or mocktail of your choice.