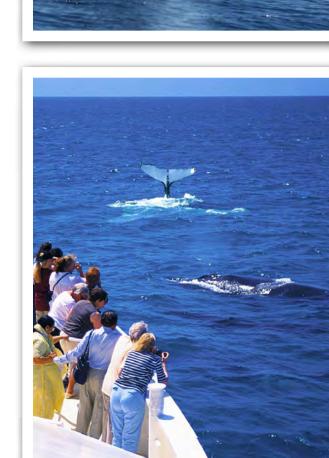

# WHALE WAT(HING WITH SEA TO SKY

## DAY CRUISE

FROM BRISBANE

ARRIVAL

Boarding for the Whale

Watching Cruise closes at

All guests must disembark the

boat on arrival at the Resort.

**DEPARTURE** 

**BOARDING** 

The Whale Watching Cruise

11:45am. Please do not be late.

**RETURN TO RESORT** 

The cruise will return

will depart the Jetty at

12:00pm sharp.

to the Resort at

approximately 3:00pm.