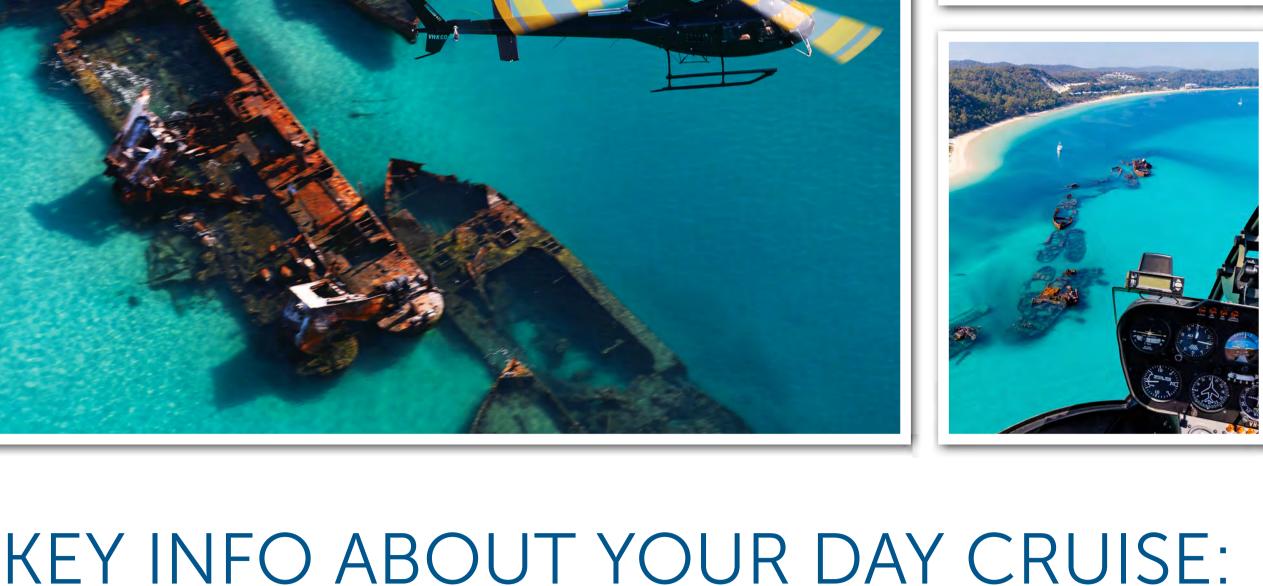

HELICOPTER SCENIC FLIGHT

Visit the Heli hut on arrival to secure your

### scenic flight time. Weight restrictions and minimum numbers may apply. This tour is subject to weather conditions.

with a sunset!

(limited seating).

friendly crew.

**COCKTAILS OR MOCKTAILS AT SUNSET** Exchange your drink voucher at B&B's Bar or upstairs at the Wheelhouse Deck for a cocktail or mocktail of your choice.