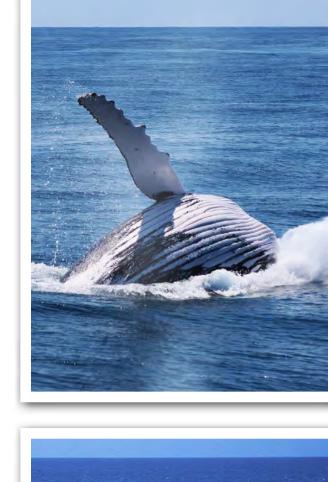

# WHALE WAT(HING WITH SEA TO SKY

## DAY CRUISE

FROM BRISBANE

ARRIVAL

Boarding for the Whale

Watching Cruise closes at

All guests must disembark the

boat on arrival at the Resort.

**DEPARTURE** 

**BOARDING** 

The Whale Watching Cruise

11:45am. Please do not be late.

**RETURN TO RESORT** 

The cruise will return

will depart the Jetty at

12:00pm sharp.

to the Resort at

approximately 3:00pm.