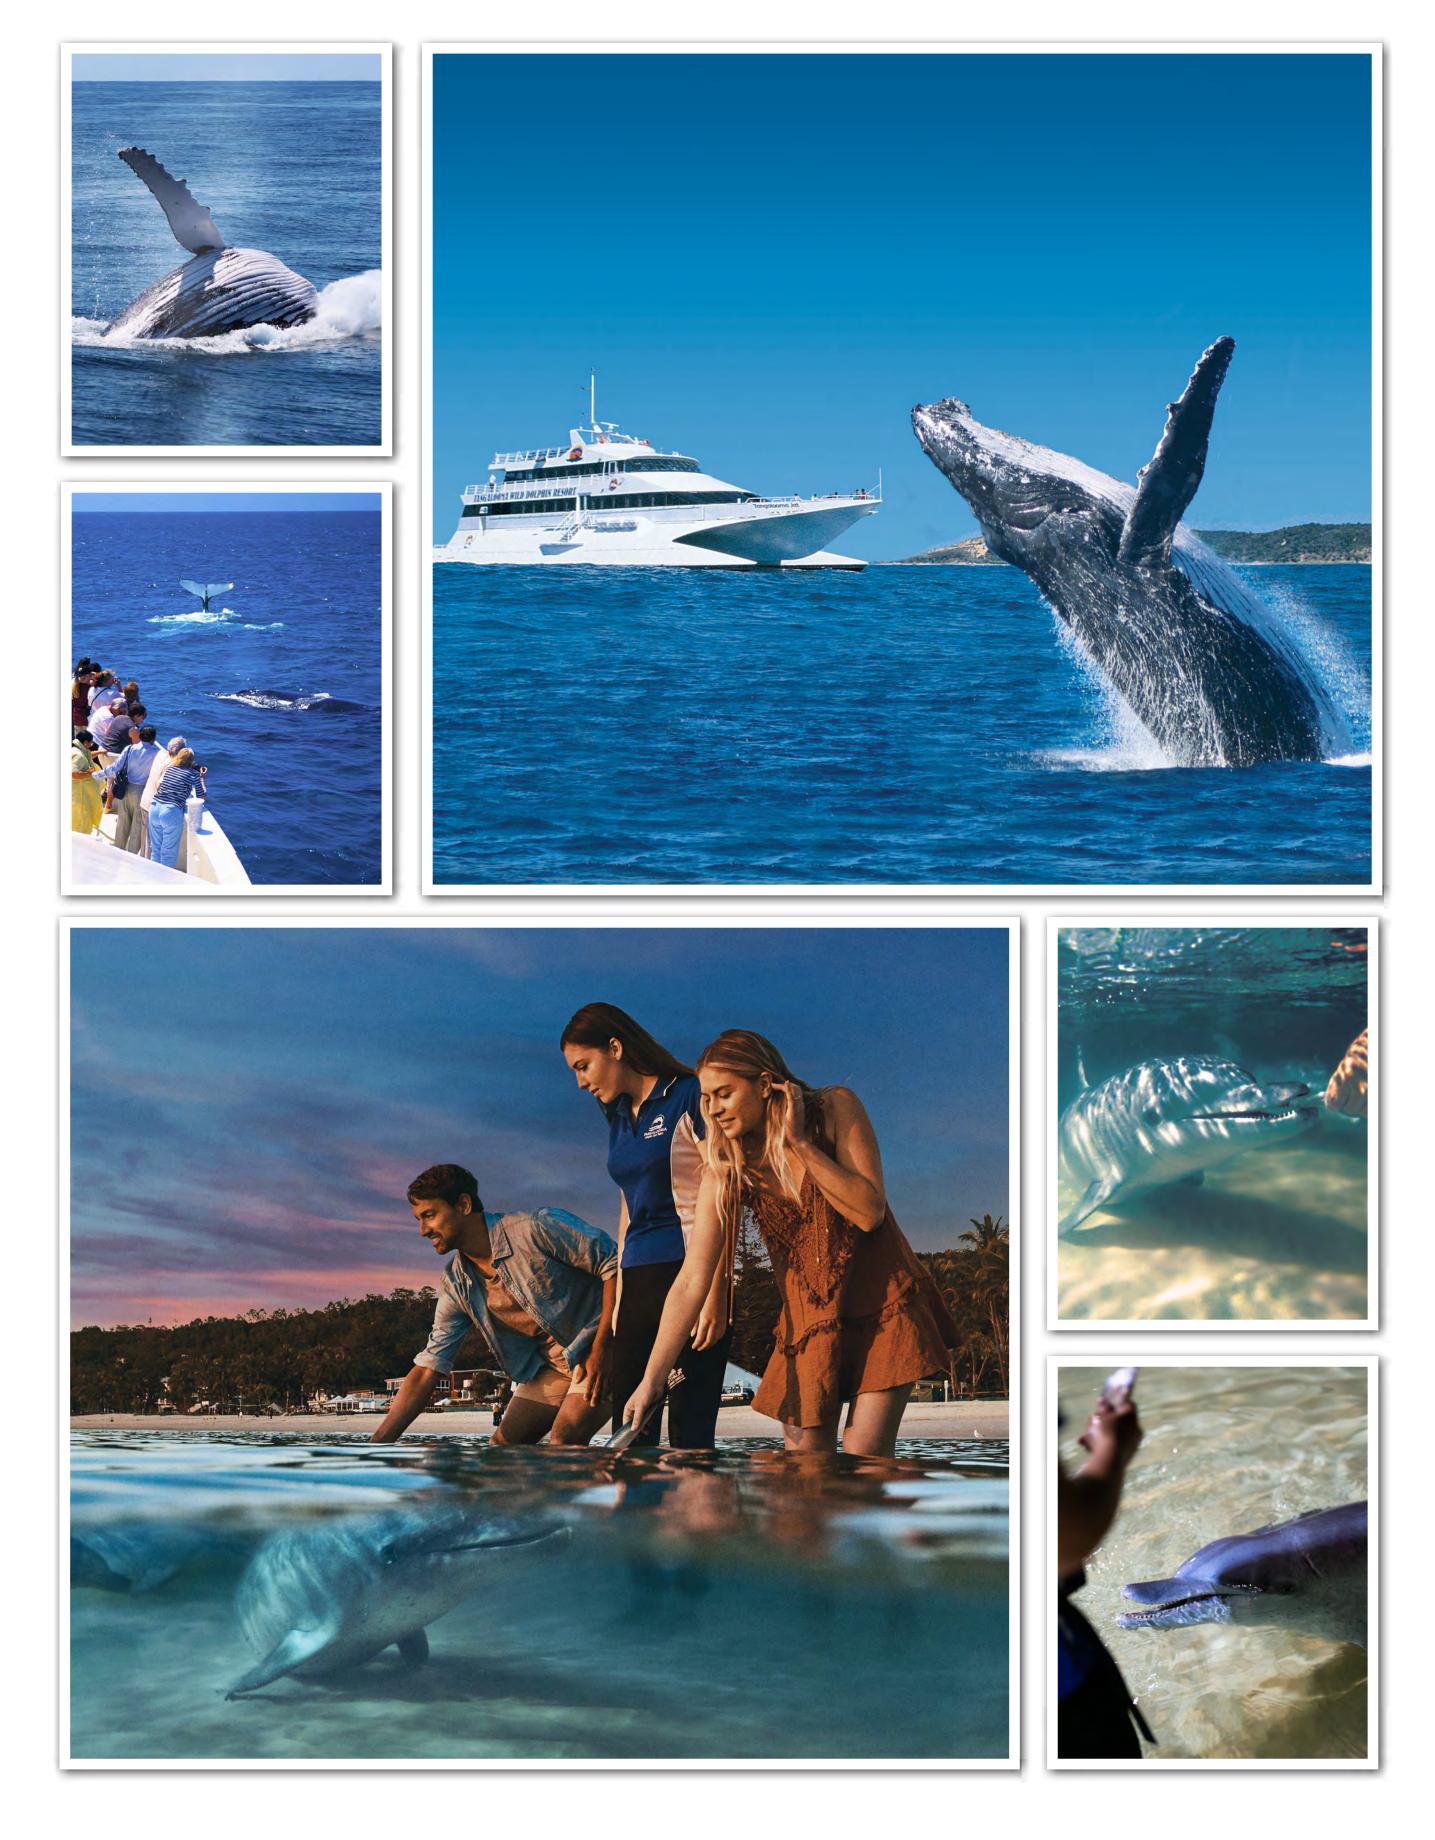

DEPARTUREThe Whale Watching CruiseDEPARTUREwill depart the Jetty at12:00pm sharp.

**RETURN** TO RESORT The cruise will return to the Resort at approximately 3:00pm.