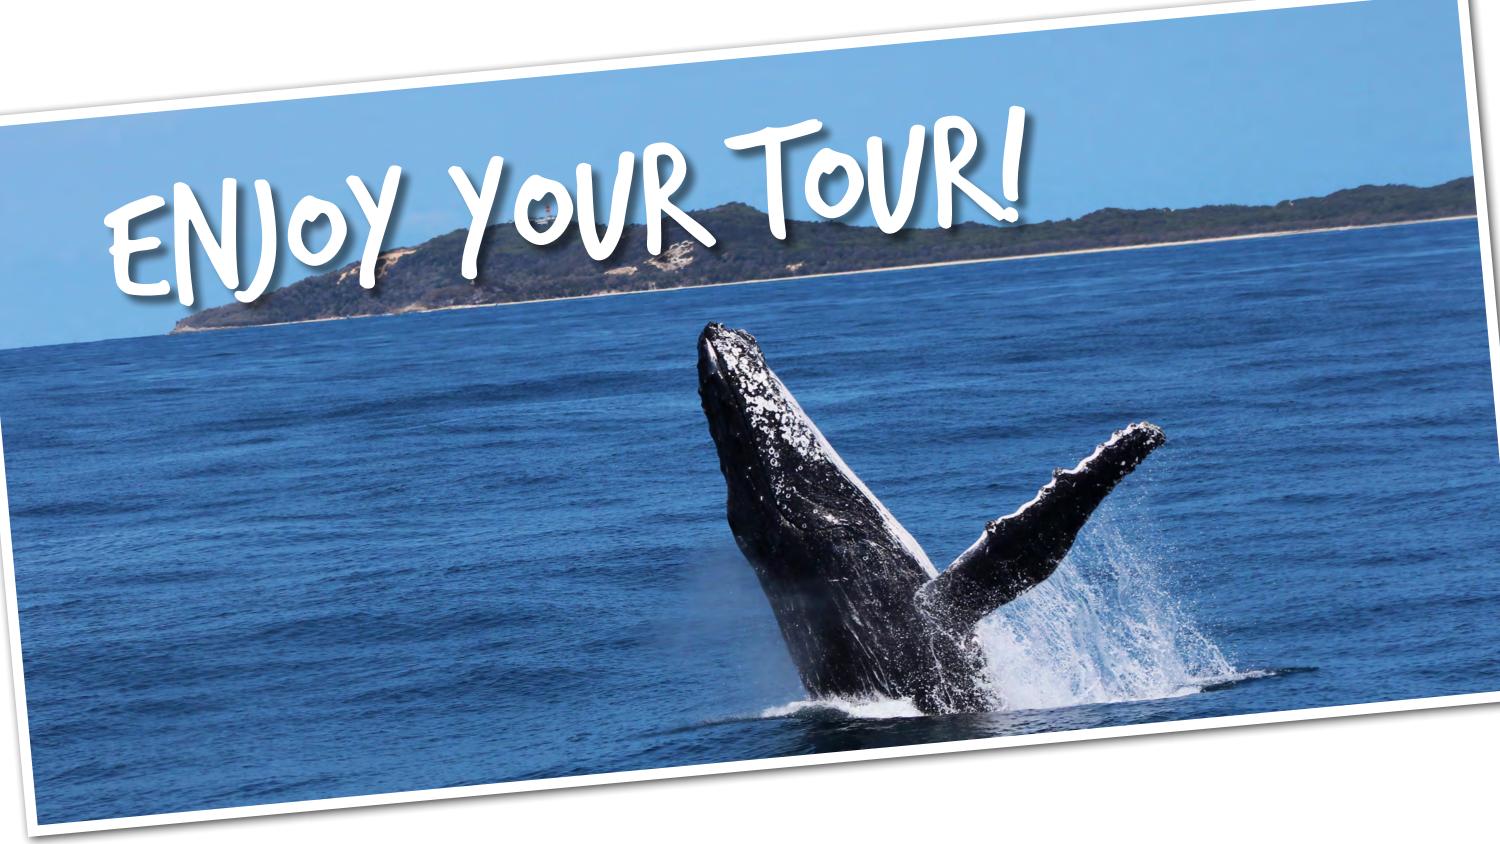

DEPARTUREThe Whale Watching CruiseDEPARTUREwill depart the Jetty at12:00pm sharp.

**RETURN** TO RESORT The cruise will return to the Resort at approximately 3:00pm.