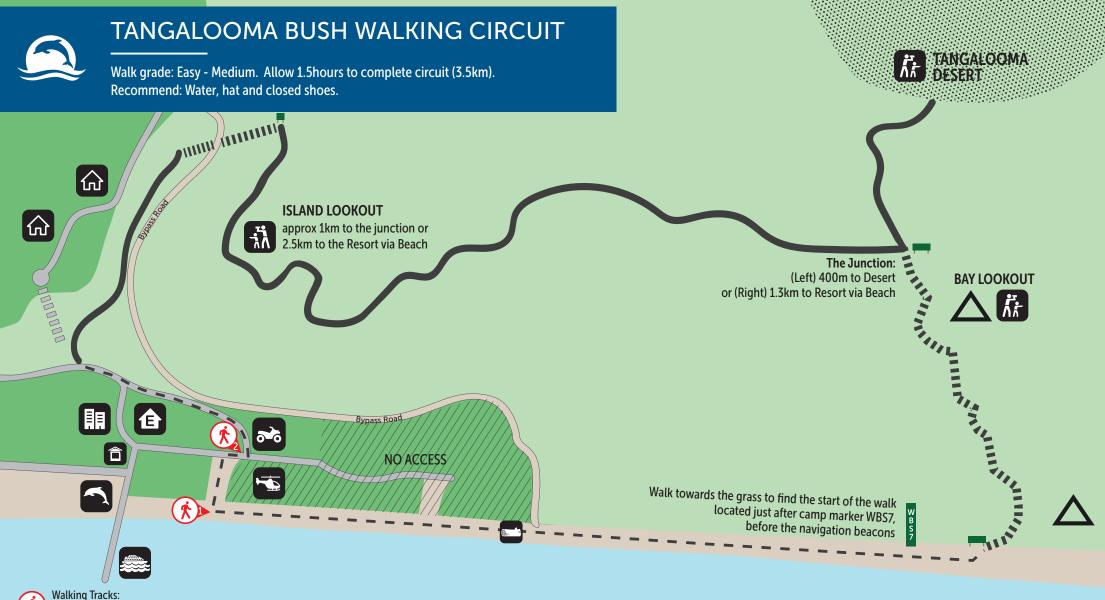

1. Desert Walking Track (Moderate to Steep): Walk 620m south along the beach past the logs. Look out for the unmarked turnoff before the navigation beacons. This route starts with a steep climb up 308 stairs.

2. **Bush Walking Track** (Moderate): Walk starts from the Quad bike hut. Follow the path along the back of the Resort (note: this is a share vehicle path), and turn right before the gate. The bush track passes a set of stairs to the private hilltop house on the left and follows along the by-pass road, crossing it and up a set of stairs. Bush path is tracked with green markers.