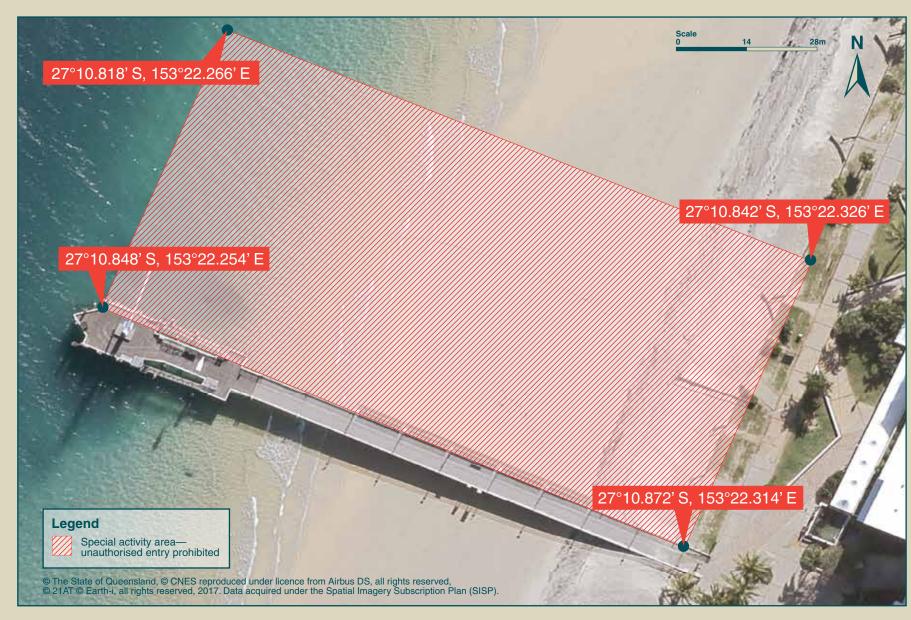

## Unauthorised entry prohibited

## Dolphin feeding by Tangalooma Island Resort Moreton Bay Marine Park

Entry is prohibited within the marked 'Special activity area' (refer to map) unless participating in the authorised dolphin feeding activity being conducted by Tangalooma Island Resort.

Dolphin feeding within this area is a declared special activity under the *Marine Parks Act 2004*. This area provides a controlled setting to protect the welfare of the dolphins and safety of persons participating in the activity.

Contravention of a requirement of this notice is an offence under section 133 of the *Marine Parks Regulation 2017*.

Maximum penalty: 80 penalty units. On-the-spot fines may apply.